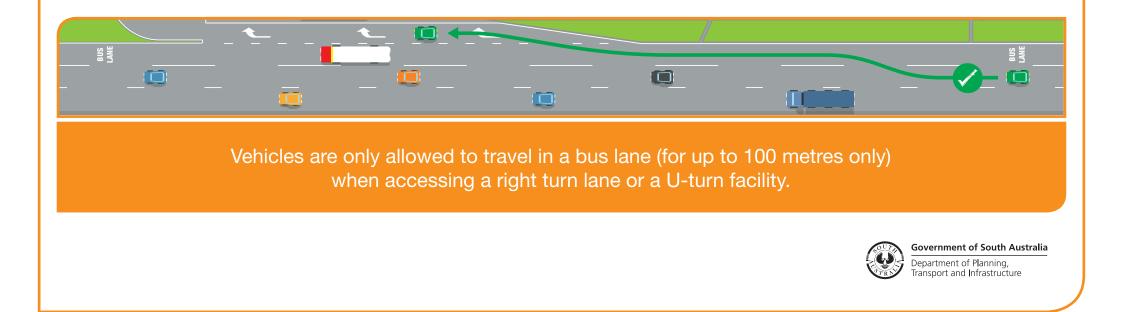

These rules do not apply to emergency vehicles in an emergency situation.

Refer to the diagrams over page for further information relating to the 'Bus Only' Lanes.

Motorists are advised that a maximum penalty of \$2500 applies for driving in a red 'Bus Only' lane. This fine does not apply when travelling for up to 100 metres in the sections marked with the 'Bus Lane' message and white lines only.