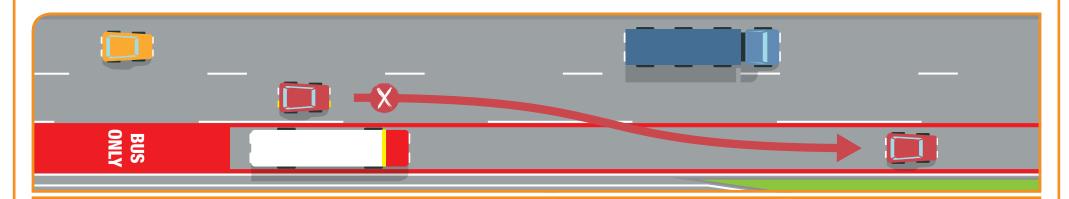

Once additional line marking has been installed, motorists (except for public transport buses) must not:

- stop a vehicle in a 'Bus Only' lane
- drive in a 'Bus Only' lane, except when avoiding an obstruction.

These rules do not apply to emergency vehicles in an emergency situation.

Refer to the diagrams over page for further information relating to the 'Bus Only' Lanes.

Motorists are advised that a maximum penalty of \$2500 applies for driving in a red 'Bus Only' lane. This fine does not apply when travelling for up to 100 metres in the sections marked with the 'Bus Lane' message and white lines only.

## How to travel through the dedicated bus lane areas.

Only public transport buses are permitted to travel in the 'Bus Only' lanes. Motorists must not drive or stop a vehicle in a bus only lane. Remember don't drive in the red!